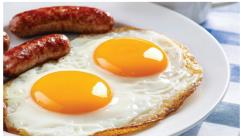

ast Choose One | Applesauce, fruit salad, or 4 oz fruit juice

# 2. One Egg Classic Meal One egg with two sausage links and a glass of milk.

#### Also includes:

Choose One | Two buttermilk pancakes, fresh baked Mammoth Muffin, or buttered toast Choose Two | Applesauce, fruit salad, or 4 oz fruit juice

### 3. Buttermilk Pancakes

Three hot buttermilk pancakes with two sausage links and a glass of milk.

#### Also includes:

Choose Two | Applesauce, fruit salad, or 4 oz fruit juice

### 4. French Toast

Three slices of French toast with two sausage links and a glass of milk.

### Also includes:

Choose Two | Applesauce, fruit salad, or 4 oz fruit juice

Swipe 'N' Dine can be used once a day • Dine-in only • No substitutions Swipe 'N' Dine hours at Perkins are every day from 7am - 9pm.











Continued on back

# Perkins Lunch/Dinner

## 5. Butterball Turkey & Dressing

Oven roasted slices of turkey, sage dressing, cranberry sauce, two sides, and a glass of milk. Choose Two Sides | Garden salad, fresh fruit, grilled asparagus, green beans, broccoli, corn, sauteed spinach, mashed potatoes, french fries, or tater tots

# 6. Fish 'N' Chips

Crispy cod filets, french fries, garden salad, and mac 'n' cheese.

### 7. Grilled Chicken Breast

Choice of Cajun, garlic-seasoned, or teriyaki glazed chicken breast with rice pilaf, three sides, and a glass of milk.

Choose Three Sides | Garden salad, fresh fruit, grilled asparagus, green beans, broccoli, corn, sauteed spinach, mashed potatoes, french fries, or tater tots

### 8. Pot Roast

Tender chunks of braised beef, sweet green p