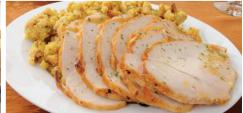

## 5. Butterball Turkey & Dressing

Oven roasted slices of turkey, sage dressing, cranberry sauce, two sides, and a glass of milk. Choose Two Sides | Garden salad, fresh fruit, grilled asparagus, green beans, broccoli, corn, sauteed spinach, mashed potatoes, french fries, or tater tots