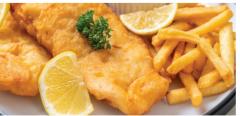

# 6. Fish 'N' Chips

Crispy cod filets, french fries, garden salad, and mac 'n' cheese.