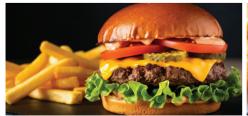

## 9. Classic Cheeseburger

All-beef patty with cheese, lettuce, tomato, red onions, and pickles on a warm brioche bun.

Served with french fries.