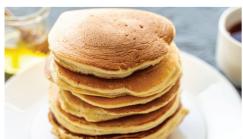

### 3. Buttermilk Pancakes

Three hot buttermilk pancakes with two sausage links and a glass of milk.