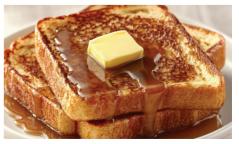

### 4. French Toast

Three slices of French toast with two sausage links and a glass of milk.